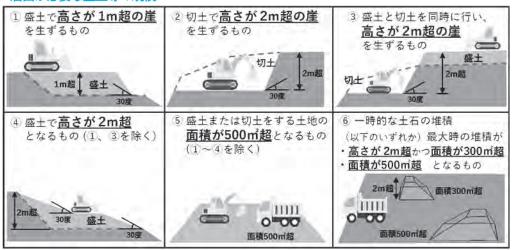

## 盛土規制法に基づく届出

規制が開始される前に着手している一定規模以上の盛土・切土、一時的な土石の堆積(盛土等)は、 令和7年4月1日(火) から 4月21日(月) まで に届出書の提出が必要です。

## 届出が必要な盛土等の規模